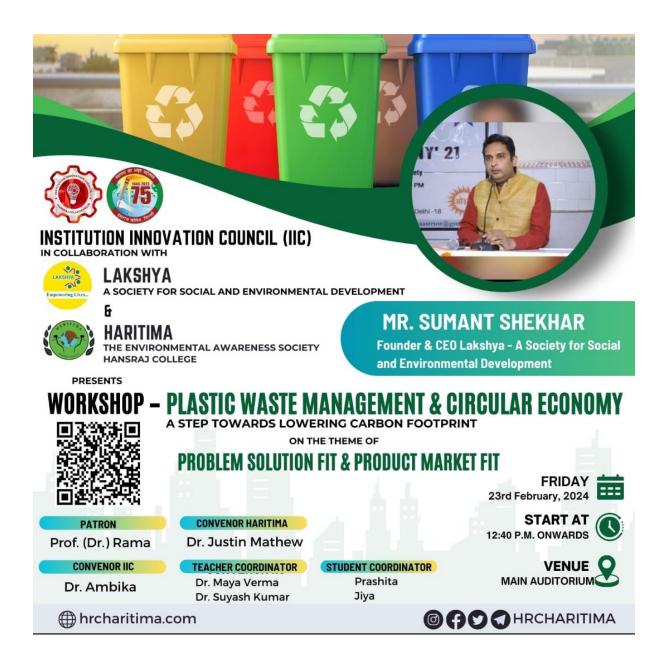

Institution's Innovation Council in collaboration (IIC) with Haritima, The Environmental Awareness Society of Hansraj College and Lakshya ,A society for social and environmental awareness organised a workshop on "Plastic waste management and circular economy, under the theme of at the Main Auditorium of Hansraj College on 23rd February, 2024 at 12:40 PM.

The event commenced with an insightful introduction of the Lakshya organisation, shedding light on their impactful work in women's, children's, and environmental sustainability initiatives.

Dr. Ambika , Associate Professor at Hansraj College and convenor of the Institutional Innovation Council (IIC), delivered an introductory speech, paving the way for the keynote address by Mr. Sumant Shekhar from Lakshya. Mr. Shekhar explained the concept of a circular economy and shared the organisation's efforts, including the collection of 800 to 900 kgs of plastic with the participation of 250 volunteers.