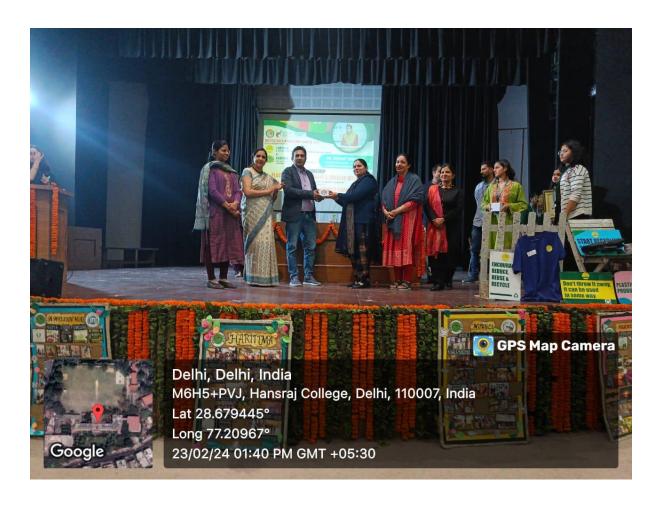

Institution's Innovation Council in collaboration (IIC) with Haritima, The Environmental Awareness Society of Hansraj College and Lakshya ,A society for social and environmental awareness organised a workshop on "Plastic waste management and circular economy, under the theme of at the Main Auditorium of Hansraj College on 23rd February, 2024 at 12:40 PM.

The event commenced with an insightful introduction of the Lakshya organisation, shedding light on their impactful work in women's, children's, and environmental sustainability initiatives.

Dr. Ambika , Associate Professor at Hansraj College and convenor of the Institutional Innovation Council (IIC), delivered an introductory speech, paving the way for the keynote address by Mr. Sumant Shekhar from Lakshya. Mr. Shekhar explained the concept of a circular economy and shared the organisation's efforts, including the collection of 800 to 900 kgs of plastic with the participation of 250 volunteers.