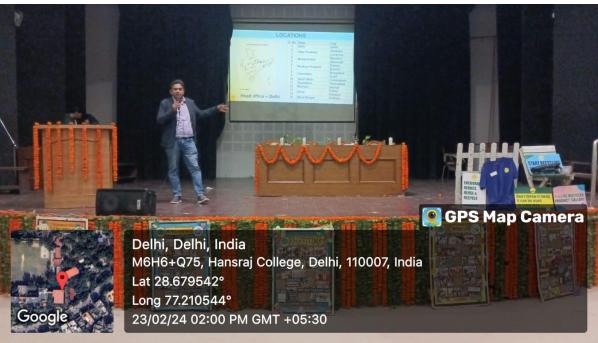

The event commenced with an insightful introduction of the Lakshya organisation, shedding light on their impactful work in women's, children's, and environmental sustainability initiatives.

Dr. Ambika , Associate Professor at Hansraj College and convenor of the Institutional Innovation Council (IIC), delivered an introductory speech, paving the way for the keynote address by Mr. Sumant Shekhar from Lakshya. Mr. Shekhar explained the concept of a circular economy and shared the organisation's efforts, including the collection of 800 to 900 kgs of plastic with the participation of 250 volunteers.

Highlighting the innovative approach adopted by Lakshya, Mr. Shekhar discussed the transformation of collected plastics into useful products. Noteworthy examples include T-shirts crafted from 12 PET bottles and bench desks constructed from multi-layered plastic, demonstrating the organisation's dedication to sustainable practices.