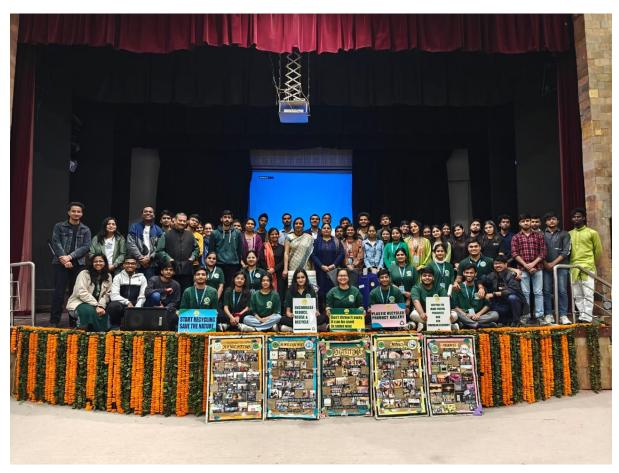

The event concluded with attendees signing a pledge board to demonstrate their commitment to sustainable practices.with vote of thanks by president of Haritima the event was concluded on an insightful note and IIC and Haritima will look forward to conduct more such events in near future.

Overall, the workshop served as a platform for knowledge exchange, inspiring action towards mitigating plastic pollution and fostering a greener future.

HARITIMA
THE ENVIRONMENTAL AWARENESS SOCIETY HANSRAJ COLLEGE, DELHI UNIVERSITY